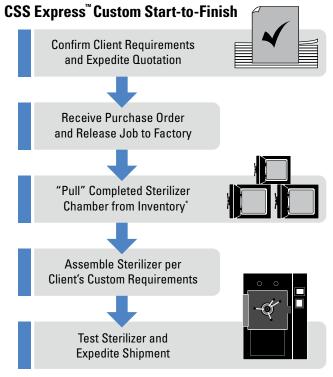

## **CSS Express<sup>™</sup> Custom** 30 Day Delivery for Sterilizers Built to Your Specifications

The CSS Express<sup>™</sup> Custom program accelerates the purchase, specification, and delivery of our most popular steam sterilizers. Drawing on decades of experience, the CSS Express<sup>™</sup> Custom program uses company and market-sourced statistical information to anticipate demand for expedited delivery of sterilizers to circumvent the typical industry-wide delivery of 90 days or longer.

Created to assist clients in replacement or new installations, the CSS Express<sup>™</sup> Custom is based on Consolidated's Kanban program; ASME certified sterilizer chambers are staged in advance of final specifications from the customer. This program offers a turnkey solution for emergency replacement, scale-up or unplanned omissions in project development for new or retrofit installations.

- We guarantee thirty day shipment from placement of purchase order and approved submittals for Consolidated's most popular sizes/models.
- Engineering drawings, specifications and site preparation documents are delivered within 24 hours of placement of order.
- Once specifications and drawings are approved by the customer, Consolidated "pulls" a waiting chamber and completes the manufacture to the customer's specifications.
- Choose from Consolidated ADV-PB or ADV-PRO controllers.